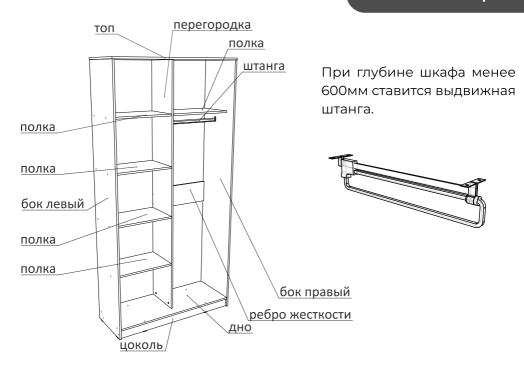

Для начала крепим цоколь ко дну шкафа. Крепится он конфирматами(A). Теперь собираем корпус шкафа. Пока шкаф полностью не собран, следите за тем, чтобы прикрепленные детали не наклонялись, так как крепления могут быть выломаны. У двухдверного и трехдверного шкафа крепим дно, перегородки и топ (крышу), а у четырехдверного только дно и перегородки.

Если у Вас двухдверный шкаф-купе, то крепим сначала полки, затем бока и ребро жесткости. Полки, находящиеся друг напротив друга, крепятся между собой двухсторонним эксцентриком (L и H).

Если у Вас трехдверный или четырехдверный шкаф, то сначала крепим средние полки и ребра жесткости, только после этого остальные полки. Полки, находящиеся друг напротив друга, крепятся между собой двухсторонним эксцентриком (L и H). Далее нужно закрепить топ (крышу) и бока.

### УСТАНОВКА ДВЕРЕЙ

Крепим штангодержатели(G) на шурупы 3,5х16(F) и вставляем в них штангу. Теперь необходимо установить двери шкафакупе. Для этого крепим направляющие раздвижных дверей шкафа-купе шурупами 3,5х16(F). Верхняя направляющая ставится вровень с боковыми панелями. Нижняя направляющая ставится на 16мм от края дна.