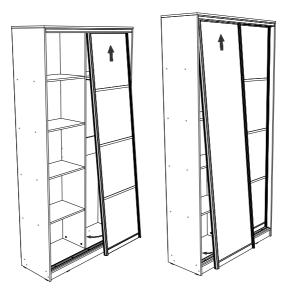

Вставляем двери. Сначала заводим верхнюю часть дверей, потом нижнюю: первую дверь в дальние пазы направляющих, вторую дверь в ближние.

Шестигранником регулируем наклон дверей через нижнее отверстие.

Когда двери отрегулированы, следует правильно настроить стопоры. Они нужны для того, чтобы двери неподвижно стояли в закрытом положении. Выставите их таким образом, чтобы колесико точно попадало на стопор, а торец двери не доходил до стенки примерно сантиметр. Теперь можно наклеить ворсяную ленту (шлегель) на вертикальные торцы дверей.