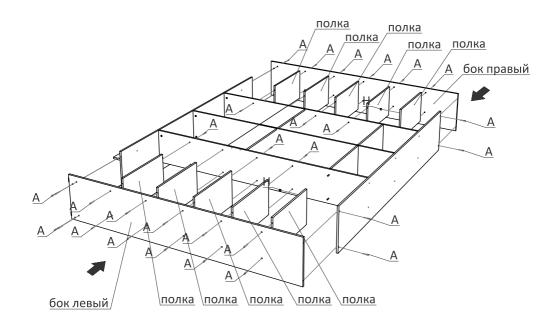

Для начала крепим цоколь ко дну шкафа. Крепится он конфирматами(A). Теперь собираем корпус шкафа. Пока шкаф полностью не собран, следите за тем, чтобы прикрепленные детали не наклонялись, так как крепления могут быть выломаны. У двухдверного и трехдверного шкафа крепим дно, перегородки и топ (крышу), а у четырехдверного только дно и перегородки.

Если у Вас двухдверный шкаф-купе, то крепим сначала полки, затем бока и ребро жесткости. Полки, находящиеся друг напротив друга, крепятся между собой двухсторонним эксцентриком (L и H).

Если у Вас трехдверный или четырехдверный шкаф, то сначала крепим средние полки и ребра жесткости, только после этого остальные полки. Полки, находящиеся друг напротив друга, крепятся между собой двухсторонним эксцентриком (L и H). Далее нужно закрепить топ (крышу) и бока.