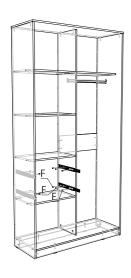

### УСТАНОВКА ДВЕРЕЙ

Крепим штангодержатели(G) на шурупы 3,5х16(F) и вставляем в них штангу. Теперь необходимо установить двери шкафакупе. Для этого крепим направляющие раздвижных дверей шкафа-купе шурупами 3,5х16(F). Верхняя направляющая ставится вровень с боковыми панелями. Нижняя направляющая ставится на 16мм от края дна.

Вставляем двери. Сначала заводим верхнюю часть дверей, потом нижнюю: первую дверь в дальние пазы направляющих, вторую дверь в ближние.

Шестигранником регулируем наклон дверей через нижнее отверстие.

Когда двери отрегулированы, следует правильно настроить стопоры. Они нужны для того, чтобы двери неподвижно стояли в закрытом положении. Выставите их таким образом, чтобы колесико точно попадало на стопор, а торец двери не доходил до стенки примерно сантиметр. Теперь можно наклеить ворсяную ленту (шлегель) на вертикальные торцы дверей.