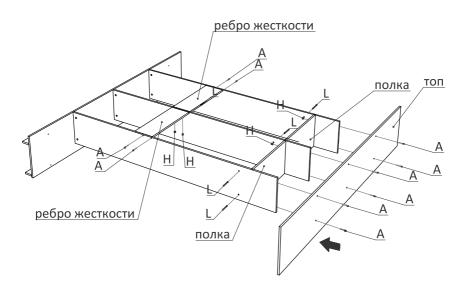

Для начала крепим цоколь ко дну шкафа. Крепится он конфирматами(A). Теперь собираем корпус шкафа. Пока шкаф полностью не собран, следите за тем, чтобы прикрепленные детали не наклонялись, так как крепления могут быть выломаны. У двухдверного и трехдверного шкафа крепим дно, перегородки и топ (крышу), а у четырехдверного только дно и перегородки.

Если у Вас двухдверный шкаф-купе, то крепим сначала полки, затем бока и ребро жесткости. Полки, находящиеся друг напротив друга, крепятся между собой двухсторонним эксцентриком (L и H).

Если у Вас трехдверный или четырехдверный шкаф, то сначала крепим средние полки и ребра жесткости, только после этого остальные полки. Полки, находящиеся друг напротив друга, крепятся между собой двухсторонним эксцентриком (L и H). Далее нужно закрепить топ (крышу) и бока.