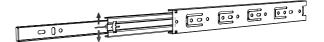

### СБОРКА И УСТАНОВКА ВЫДВИЖНЫХ ЯЩИКОВ

Если в Вашем шкафу есть ящики, то сначала разъединяем шариковые направляющие. Для этого нужно полностью раздвинуть саму направляющую, поднять или опустить пластиковый курок и вытащить одну ее часть. Делаем это со всеми направляющими.

Теперь прикручиваем основную (длинную) часть направляющих к перегородке и боку шкафа на шурупы 3,5х16(F).

Далее собираем ящики. Задняя стенка и бока крепятся на конфирмат (A), фасад на эксцентрики (К и Н), дно прибивается гвоздями. Затем прикручиваем малую часть направляющих на шурупы 3,5х16(F). Вставляем ящики в направляющие в шкафу.