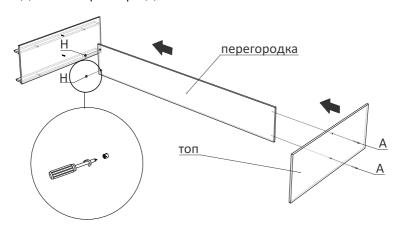

Для начала крепим цоколь ко дну шкафа. Крепится он конфирматами(A). Теперь собираем корпус шкафа. Пока шкаф полностью не собран, следите за тем, чтобы прикрепленные детали не наклонялись, так как крепления могут быть выломаны. У двухдверного и трехдверного шкафа крепим дно, перегородки и топ (крышу), а у четырехдверного только дно и перегородки.

Если у Вас двухдверный шкаф-купе, то крепим сначала полки, затем бока и ребро жесткости. Полки, находящиеся друг напротив друга, крепятся между собой двухсторонним эксцентриком (L и H).

Если у Вас трехдверный или четырехдверный шкаф, то сначала крепим средние полки и ребра жесткости, только после этого остальные полки. Полки, находящиеся друг напротив друга, крепятся между собой двухсторонним эксцентриком (L и H). Далее нужно закрепить топ (крышу) и бока.