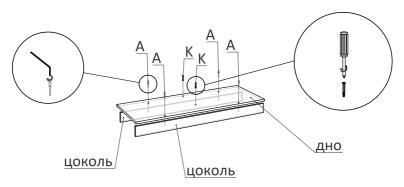

Для начала крепим цоколь ко дну шкафа. Крепится он конфирматами(A). Теперь собираем корпус шкафа. Пока шкаф полностью не собран, следите за тем, чтобы прикрепленные детали не наклонялись, так как крепления могут быть выломаны. У двухдверного и трехдверного шкафа крепим дно, перегородки и топ (крышу), а у четырехдверного только дно и перегородки.