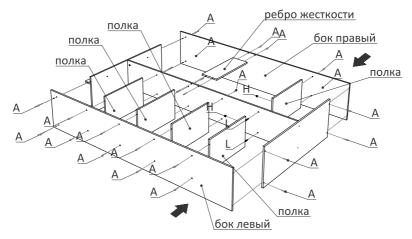

Для начала крепим цоколь ко дну шкафа. Крепится он конфирматами(A). Теперь собираем корпус шкафа. Пока шкаф полностью не собран, следите за тем, чтобы прикрепленные детали не наклонялись, так как крепления могут быть выломаны. У двухдверного и трехдверного шкафа крепим дно, перегородки и топ (крышу), а у четырехдверного только дно и перегородки.

Если у Вас двухдверный шкаф-купе, то крепим сначала полки, затем бока и ребро жесткости. Полки, находящиеся друг напротив друга, крепятся между собой двухсторонним эксцентриком (L и H).

Если у Вас трехдверный или четырехдверный шкаф, то сначала крепим средние полки и ребра жесткости, только после этого остальные полки. Полки, находящиеся друг напротив друга, крепятся между собой двухсторонним эксцентриком (L и H). Далее нужно закрепить топ (крышу) и бока.