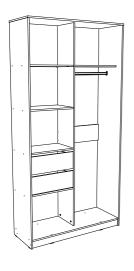

## СБОРКА КОРПУСА

Распаковывая мебель, старайтесь не повредить ножом саму мебель. Для того чтобы защитить мебель и пол от царапин, постелите упаковку от купленного шкафа на пол.

Все детали шкафа и вся фурнитура имеют свою маркировку. Так же очень важно следовать последовательности сборки, в противном случае вы будете вынуждены разбирать и заново собирать шкаф в нужной последовательности.

Для начала крепим цоколь ко дну шкафа. Крепится он конфирматами(A). Теперь собираем корпус шкафа. Пока шкаф полностью не собран, следите за тем, чтобы прикрепленные детали не наклонялись, так как крепления могут быть выломаны. У двухдверного и трехдверного шкафа крепим дно, перегородки и топ (крышу), а у четырехдверного только дно и перегородки.

Если у Вас двухдверный шкаф-купе, то крепим сначала полки, затем бока и ребро жесткости. Полки, находящиеся друг напротив друга, крепятся между собой двухсторонним эксцентриком (L и H).

Если у Вас трехдверный или четырехдверный шкаф, то сначала крепим средние полки и ребра жесткости, только после этого остальные полки. Полки, находящиеся друг напротив друга, крепятся между собой двухсторонним эксцентриком (L и H). Далее нужно закрепить топ (крышу) и бока.

Прибиваем пластиковые наконечники к цоколю и бокам гвоздями. При установке задней стенки ДВП необходимо проследить, чтобы все углы шкафа были прямыми. Для этого необходимо выставить диагональ шкафа. Расстояния между противоположными углами должны быть одинаковыми L1=L2.

Крепим заднюю стенку ДВП на гвозди(D) и скобы(C) с шурупами 3x25(B).