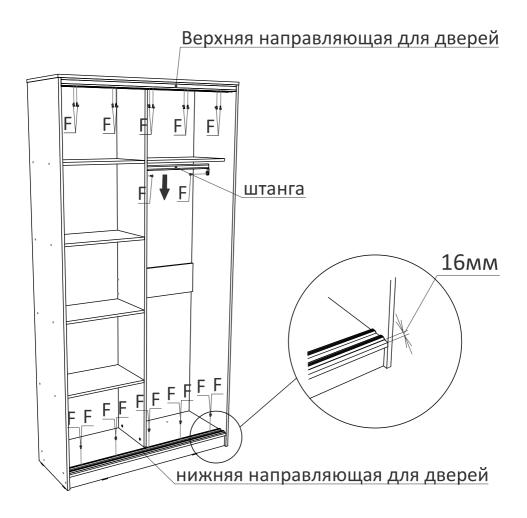

### УСТАНОВКА ДВЕРЕЙ

Крепим штангодержатели(G) на шурупы 3,5х16(F) и вставляем в них штангу. Теперь необходимо установить двери шкафакупе. Для этого крепим направляющие раздвижных дверей шкафа-купе шурупами 3,5х16(F). Верхняя направляющая ставится вровень с боковыми панелями. Нижняя направляющая ставится на 16мм от края дна.