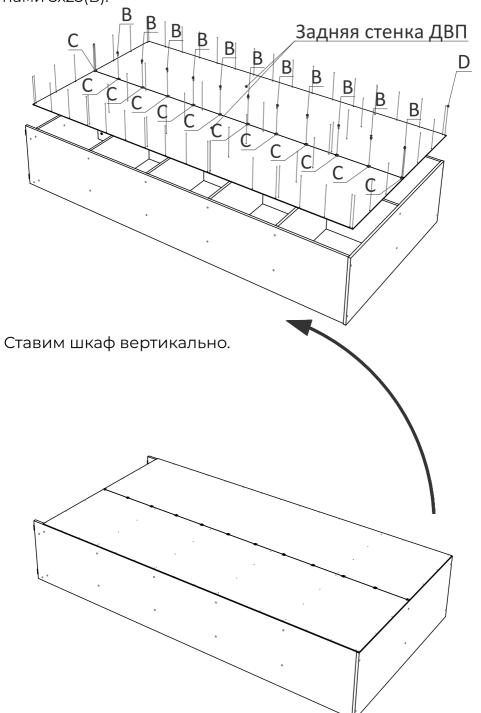

Прибиваем пластиковые наконечники к цоколю и бокам гвоздями. При установке задней стенки ДВП необходимо проследить, чтобы все углы шкафа были прямыми. Для этого необходимо выставить диагональ шкафа. Расстояния между противоположными углами должны быть одинаковыми L1=L2.

Крепим заднюю стенку ДВП на гвозди(D) и скобы(C) с шурупами 3x25(B).