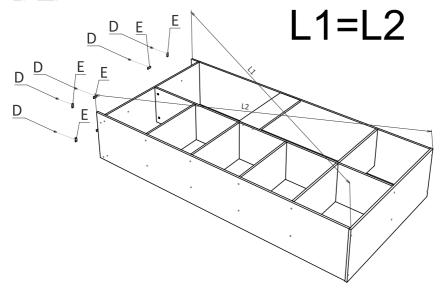

Прибиваем пластиковые наконечники к цоколю и бокам гвоздями. При установке задней стенки ДВП необходимо проследить, чтобы все углы шкафа были прямыми. Для этого необходимо выставить диагональ шкафа. Расстояния между противоположными углами должны быть одинаковыми L1=L2.

Крепим заднюю стенку ДВП на гвозди(D) и скобы(C) с шурупами 3x25(B).