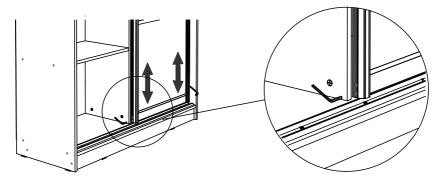

Вставляем двери. Сначала заводим верхнюю часть дверей, потом нижнюю: первую дверь в дальние пазы направляющих, вторую дверь в ближние.

Шестигранником регулируем наклон дверей через нижнее отверстие.

Когда двери отрегулированы, следует правильно настроить стопоры. Они нужны для того, чтобы двери неподвижно стояли в закрытом положении. Выставите их таким образом, чтобы колесико точно попадало на стопор, а торец двери не доходил до стенки примерно сантиметр. Теперь можно наклеить ворсяную ленту (шлегель) на вертикальные торцы дверей.