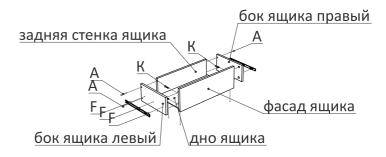

Теперь прикручиваем основную (длинную) часть направляющих к перегородке и боку шкафа на шурупы 3,5х16(F).

Далее собираем ящики. Задняя стенка и бока крепятся на конфирмат (A), фасад на эксцентрики (К и Н), дно прибивается гвоздями. Затем прикручиваем малую часть направляющих на шурупы 3,5х16(F). Вставляем ящики в направляющие в шкафу.